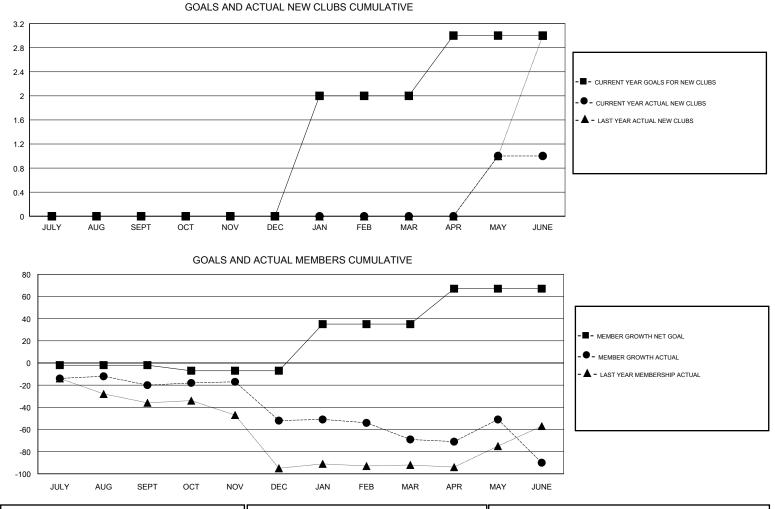

## JOOST PALIMANS G

| GMT: JOOST PAIJMANS         |               |           | LOCA          | ATION TURKEY                |                           |                         | GMT CA                                             |  |
|-----------------------------|---------------|-----------|---------------|-----------------------------|---------------------------|-------------------------|----------------------------------------------------|--|
|                             | Club          | s         |               | Members                     |                           |                         |                                                    |  |
|                             | RESULTS FOR   | 2018-2019 |               | RESULTS FOR 2018-2019       |                           |                         |                                                    |  |
| QUARTER                     | NEW CLUB GOAL | NEW CLUBS | DROPPED CLUBS | QUARTER                     | MEMBER GROWTH NET<br>GOAL | MEMBER GROWTH<br>ACTUAL | DROPPED<br>MEMBERS ACTUAL<br>(including transfers) |  |
| JULY/AUG/SEPT               | 0             | 0         | 1             | JULY/AUG/SEPT               | -2                        | 18                      | 33                                                 |  |
| OCT/NOV/DEC                 | 0             | 0         | 1             | OCT/NOV/DEC                 | -5                        | 15                      | 42                                                 |  |
| JAN/FEB/MAR<br>APR/MAY/JUNE | 2<br>1        | 0<br>1    | 1<br>1        | JAN/FEB/MAR<br>APR/MAY/JUNE | 42<br>32                  | 6<br>72                 | 23<br>85                                           |  |
|                             |               |           |               |                             |                           |                         |                                                    |  |